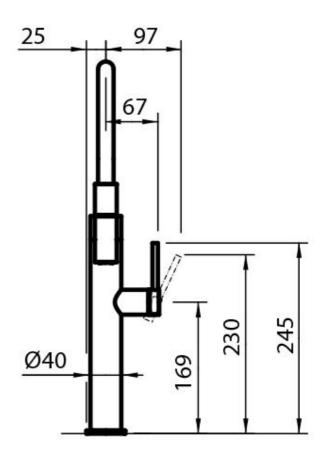

#### **TECHNICAL DATA**

#### **DETAILS**

| Single lever faucet with rotating barrel and flexible head. |
|-------------------------------------------------------------|
| Copper                                                      |
| PVD                                                         |
| Stainless steel AISI 316                                    |
| Satin                                                       |
| 360°                                                        |
| ø50 mm                                                      |
| With ceramic discs                                          |
| ø35 mm                                                      |
|                                                             |