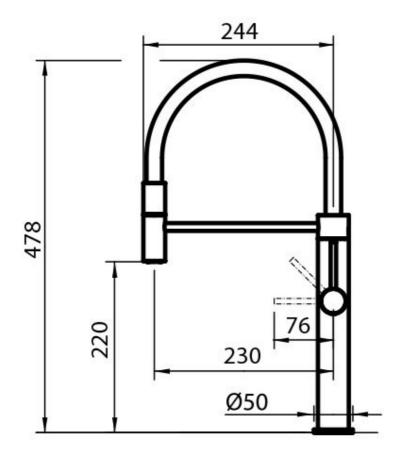

#### **TECHNICAL DATA**

#### **DETAILS**

| Single lever faucet with rotating barrel and flexible head. |
|-------------------------------------------------------------|
| Copper                                                      |
| PVD                                                         |
| Stainless steel AISI 316                                    |
| Satin                                                       |
| 360°                                                        |
| ø50 mm                                                      |
| With ceramic discs                                          |
| ø35 mm                                                      |
|                                                             |