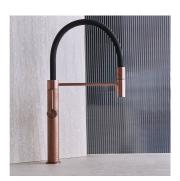

ent                                                        |
|-----------------------|----------------------------------------------------------------------------------------------------------|
| Max worktop thickness | 40 mm                                                                                                    |
| FEATURES              |                                                                                                          |
| Rotating angle        | All the taps have a wide angle of rotation. Some models even permit a full 360° rotation.                |
| Strenghtening plate   | Foster's mixer taps are equipped with the strenghtening plate that offers perfect stability on any sink. |

## Foster ==

#### **TECHNICAL DATA**





# Foster ==

### **GALLERY**