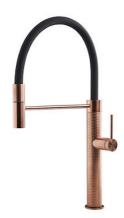

### **Mixer Tap Skin Copper**

Mixer Taps

Code: 8424 858

#### **DETAILS**

| Single lever faucet with rotating barrel and flexible head. |
|-------------------------------------------------------------|
| Copper                                                      |
| PVD                                                         |
| Stainless steel AISI 316                                    |
| Satin                                                       |
| 360°                                                        |
| ø50 mm                                                      |
| With ceramic discs                                          |
| ø35 mm                                                      |
|                                                             |